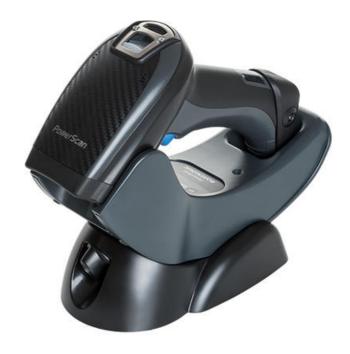

## **DATALOGIC - POWERSCAN PBT9500**

Retail Bluetooth 1D/2D Scanner

PBT9500-BK-RTK20 PowerScan Retail PBT9500, Bluetooth, RS232 Kit, Black

- Bluetooth wireless technology 3.1 Certified Class 1
- Outstanding robustness 2.0 m / 6.6 ft drops
- 1D/2D and Digimarc® Barcodes
- Vertical cradle for presentation mode

## PRODUCT DESCRIPTION

With the durability of the renowned industrial PowerScan family, the PowerScan imager is now being introduced into the retail sector with a new series of Retail scanners. The PowerScan PBT9500-RT imager is a cordless scanner featuring Bluetooth® wireless technology. The rugged mechanics of the PowerScan Retail series guarantees reliable long-term operation in retail activities. Repeated shocks at the POS checkout or outdoor usage do not inhibit the scanner's performance or reliability, protecting the retailer's investment. The IP65 rating further guarantees protection from damages caused by exposure to moisture. This Bluetooth wireless technology model has a radio range (open air) that exceeds 90 m / 295 ft.